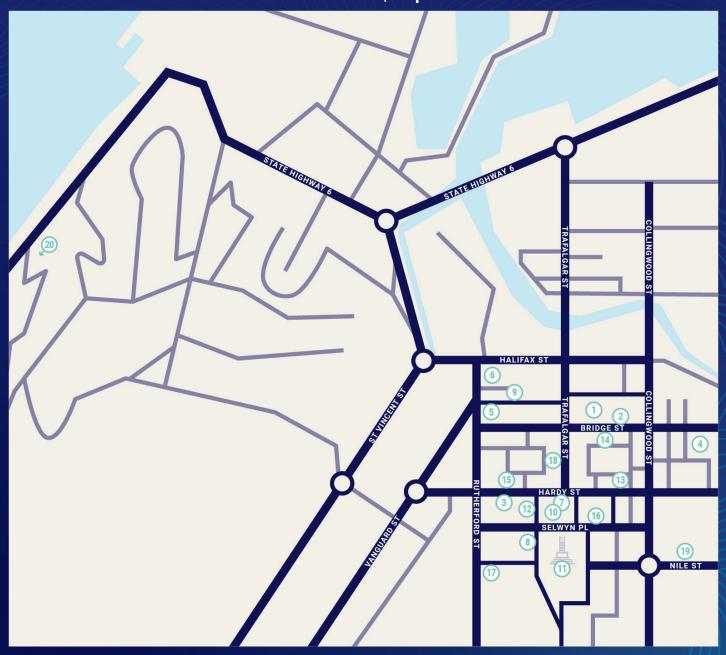

## **NIGHT VISION VENUES**

Thurs 19 Oct | 5-8pm

- 1 KIRBY LANE 105 Bridge St
- 2 LITTLE BEEHIVE COOP 123 Bridge St
- 3 REFINERY ARTSPACE 114 Hardy St
- 4 THE SUTER ART GALLERY TE ARATOI O WHAKATŪ 208 Bridge St
- 5 RED GALLERY 1 Bridge St
- 6 PARKER GALLERY 90 Achilles Ave
- 7 NELSON PROVINCIAL MUSEUM Cnr Trafalgar and Hardy St

- 8 FLAMEDAISY + LEXGUN JEWELLERY 324 Trafalgar Square West
- 9 QUIET DOG GALLERY 33 Wakatu Lane
- 10 ATELIER 1/329 Trafalgar Square
- 11 CHRIST CHURCH CATHEDRAL 1 Trafalgar Square
- 12 MIKE WARD X ROBYN REYNOLDS STUDIO 12a Church St
- 13 CRAIG POTTON GALLERY 255 Hardy St
- 14 WALL TO WALL 112 Bridge St

- 15 HOT CLAY GALLERY 123 Hardy St
- 16 CULTURAL CONVERSATIONS Morrison Square, 222 Hardy St
- 17 MOCKINGBIRD STUDIOS 6 Nile St West
- 18 VIEWFINDER WINDOW Bank Lane
- 19 G BLOCK, NMIT 61/65 Nile St
- 20 PROTEAN ART 20 Tāhunanui Drive